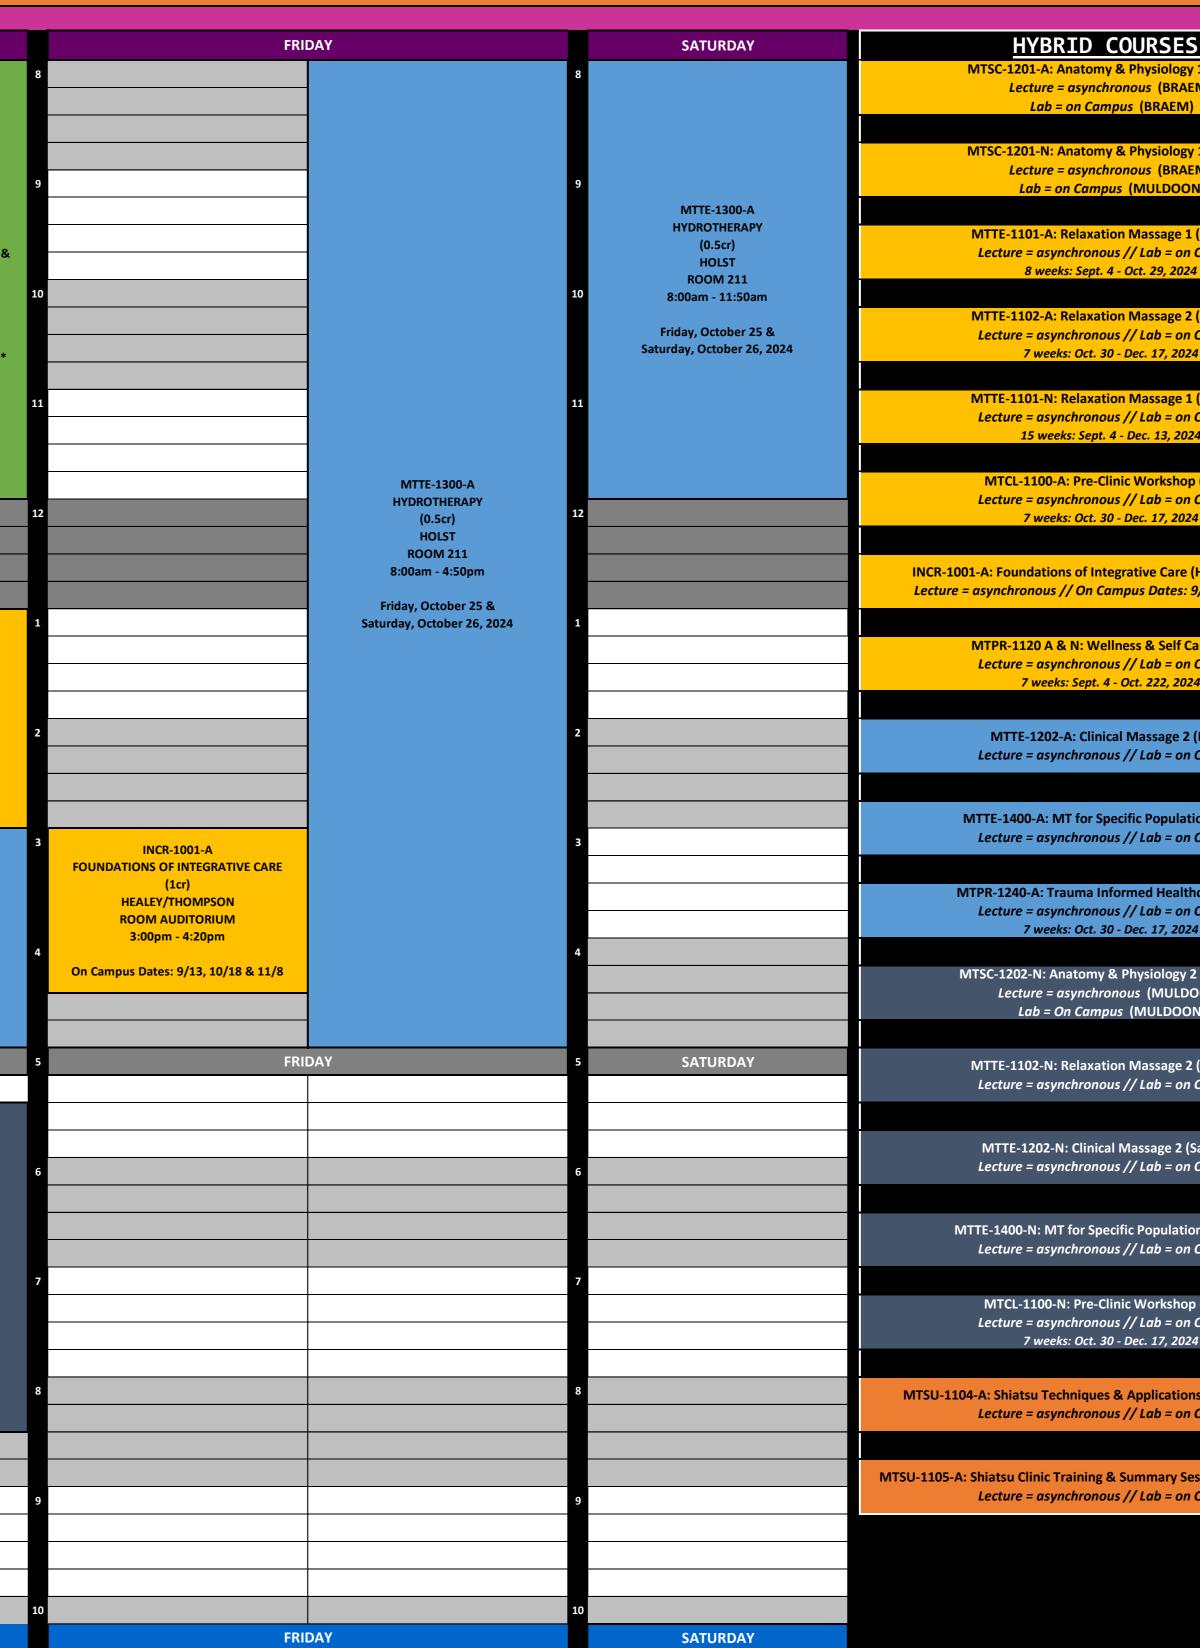

|                    |                                                                                                      |                                                                           |                                                                                                                                                         |                                                                                                                                                                                                                                         |                                                                                                                                                              |                                                                | SYNCHRONOU                                                                          | OUS ONLINE COURSE: Stude<br>JS ON CAMPUS COURSE: Stu<br>RONOUS COURSE: Flexible le<br>of synchronous & asynchrono<br>campus & online and async<br>T1 (<br>T2+ Da    | L 2024<br>Ints & Instructors meet<br>Idents & Instructors me<br>earning within some tim<br>bus at different juncture |  |
|--------------------|------------------------------------------------------------------------------------------------------|---------------------------------------------------------------------------|---------------------------------------------------------------------------------------------------------------------------------------------------------|-----------------------------------------------------------------------------------------------------------------------------------------------------------------------------------------------------------------------------------------|--------------------------------------------------------------------------------------------------------------------------------------------------------------|----------------------------------------------------------------|-------------------------------------------------------------------------------------|---------------------------------------------------------------------------------------------------------------------------------------------------------------------|----------------------------------------------------------------------------------------------------------------------|--|
|                    |                                                                                                      |                                                                           |                                                                                                                                                         |                                                                                                                                                                                                                                         |                                                                                                                                                              |                                                                |                                                                                     |                                                                                                                                                                     | e Courses<br>u Courses                                                                                               |  |
|                    |                                                                                                      |                                                                           |                                                                                                                                                         |                                                                                                                                                                                                                                         |                                                                                                                                                              |                                                                |                                                                                     | C                                                                                                                                                                   | linics                                                                                                               |  |
| 8:00 AM            | MONDAY                                                                                               |                                                                           | TUESDAY                                                                                                                                                 |                                                                                                                                                                                                                                         |                                                                                                                                                              | WEDNESDAY                                                      |                                                                                     | THUR                                                                                                                                                                | SDAY                                                                                                                 |  |
| 8:30 AM            |                                                                                                      |                                                                           |                                                                                                                                                         |                                                                                                                                                                                                                                         |                                                                                                                                                              |                                                                |                                                                                     |                                                                                                                                                                     |                                                                                                                      |  |
|                    |                                                                                                      |                                                                           |                                                                                                                                                         |                                                                                                                                                                                                                                         |                                                                                                                                                              | <u>*ELECTIVE*</u>                                              |                                                                                     |                                                                                                                                                                     |                                                                                                                      |  |
| 9:00 AM<br>9:30 AM |                                                                                                      | 9                                                                         | MTTE-1202<br>CLINICAL MASSAGE 2<br>(3.5cr)<br>HOLST<br>ROOM 211<br>8:00am - 11:50am<br>*hybrid - LAB = ON CAMPUS*                                       | MTSU-1104-A<br>SHIATSU TECHNIQUES &<br>APPLICATIONS<br>(5cr)                                                                                                                                                                            | MTEL-1250-A: TAI JI<br>(0.5cr) WANG<br>GYM<br>9:00am - 9:50am                                                                                                |                                                                |                                                                                     | NEUROMUSCULAR THE                                                                                                                                                   | MTEL-1330-A<br>ADV. CLINICAL THERAPY:<br>NEUROMUSCULAR THERAPY                                                       |  |
| 10:00 AM           | MTSU-1104-A<br>SHIATSU TECHNIQUES &<br>APPLICATIONS<br>(5cr)                                         | 10<br>MTPR-1120-A                                                         |                                                                                                                                                         |                                                                                                                                                                                                                                         | (synchronous on campus) 10 MTSU-1105-A                                                                                                                       |                                                                | HOLST                                                                               |                                                                                                                                                                     |                                                                                                                      |  |
| 10:30 AM           | WARDWELL/CASPER<br>ROOM 26<br>9:00am - 11:50am<br>*hybrid - LAB = ON CAMPUS*                         | WELLNESS & SELF CARE<br>(1cr)<br>LONG<br>ROOM 209<br>11 10:00am - 11:50am |                                                                                                                                                         | WARDWELL/CASPER<br>ROOM 26<br>9:00am - 11:50am<br>*hybrid - LAB = ON CAMPUS*                                                                                                                                                            | ANATOMY & PH<br>(4<br>BR/                                                                                                                                    | -1201-A<br>HYSIOLOGY 1 LAB<br>4cr)<br>AEM<br>M 110             | SHIATUS CLINIC TRAINING & SUMMARY<br>SESSION<br>(2cr)<br>WARDWELL/CASPER<br>ROOM 26 | MTPR-1121-A<br>ETHICS & PROFESSIONALISM<br>(2cr)<br>JAVINSKY                                                                                                        | 8:00am - 11:50am<br>*hybrid - LAB = ON CAMPUS                                                                        |  |
| 11:30 AM           | RESERVED for                                                                                         | *hybrid - LAB = ON CAMPUS*<br>7 weeks: Sept. 4 - Oct. 22 2024             |                                                                                                                                                         |                                                                                                                                                                                                                                         | 10:00am                                                                                                                                                      | - 11:50am<br>= ON CAMPUS*                                      | 10:00am - 11:50am<br>*hybrid - LAB = ON CAMPUS*                                     | 10:00am - 11:50am<br>(sychronous online)                                                                                                                            |                                                                                                                      |  |
| 12:00 PM           | FACULTY/STUDENT SENATE<br>MEETING<br>11:00am - 1:00pm                                                | 12                                                                        |                                                                                                                                                         | 1                                                                                                                                                                                                                                       | .2                                                                                                                                                           |                                                                | 1                                                                                   | 12                                                                                                                                                                  |                                                                                                                      |  |
| 12:30 PM           |                                                                                                      |                                                                           |                                                                                                                                                         |                                                                                                                                                                                                                                         |                                                                                                                                                              |                                                                |                                                                                     |                                                                                                                                                                     |                                                                                                                      |  |
| 1:00 PM            |                                                                                                      | 1                                                                         |                                                                                                                                                         |                                                                                                                                                                                                                                         | 1                                                                                                                                                            |                                                                |                                                                                     | 1                                                                                                                                                                   |                                                                                                                      |  |
| 1:30 PM            |                                                                                                      | 2<br>MTTE-1101-A<br>RELAXATION MASSAGE 1<br>(2.5cr)                       | MTTE-1102-A<br>RELAXATION MASSAGE 2<br>(2cr)<br>SALDANA<br>ROOM 15<br>1:00pm - 4:50pm<br>*hybrid - LAB = ON CAMPUS*<br>7 weeks: Oct. 30 - Dec. 17, 2024 | MTTE-1400-A<br>MT FOR SPECIFIC POPULATIONS<br>(2cr)<br>HOLST<br>ROOM 211<br>1:00pm - 2:50pm<br>*hybrid - LAB = ON CAMPUS*<br>MTPR-1123-A: LEGAL ASPECTS<br>(0.5cr)<br>LAUTT<br>*synchronous online*<br>7 weeks: Oct. 30 - Dec. 17, 2024 | 2<br>MTTE-1102-A<br>RELAXATION MASSAGE 2<br>(2cr)<br>SALDANA<br>ROOM 15<br>1:00pm - 4:50pm<br>*hybrid - LAB = ON CAMPUS*<br>7 weeks: Oct. 30 - Dec. 17, 2024 |                                                                |                                                                                     | MTCL-1100-A<br>PRE-CLINIC WORKSHOP<br>(1cr)<br>LAUTT<br>ROOM 19/DERUSHA CLINIC<br>1:00pm - 2:50pm<br>*hybrid - LAB = ON CAMPUS*<br>7 weeks: Oct. 30 - Dec. 17, 2024 |                                                                                                                      |  |
| 2:00 PM<br>2:30 PM |                                                                                                      |                                                                           |                                                                                                                                                         |                                                                                                                                                                                                                                         |                                                                                                                                                              |                                                                |                                                                                     |                                                                                                                                                                     |                                                                                                                      |  |
| 3:00 PM            | <u>*ELECTIVE*</u>                                                                                    | SALDANA<br>ROOM 15<br>1:00pm - 4:50pm<br>*hybrid - LAB = ON CAMPUS*       |                                                                                                                                                         |                                                                                                                                                                                                                                         |                                                                                                                                                              |                                                                |                                                                                     | 3<br>MTPR-1240-A<br>TRAUMA INFORMED HEALTHCARE<br>(1cr)<br>LUCHT                                                                                                    |                                                                                                                      |  |
| 3:30 PM            | MTEL-1105-A<br>REIKI LEVEL 1<br>(1cr)<br>SALDANA                                                     | 8 weeks: Sept. 4 - Oct. 29, 2024                                          |                                                                                                                                                         |                                                                                                                                                                                                                                         |                                                                                                                                                              |                                                                |                                                                                     |                                                                                                                                                                     |                                                                                                                      |  |
| 4:00 PM            | ROOM 15<br>3:00pm - 4:50pm<br>*hybrid - LAB = ON CAMPUS*                                             | 4                                                                         |                                                                                                                                                         |                                                                                                                                                                                                                                         | 4                                                                                                                                                            |                                                                |                                                                                     | 4 800<br>4 3:00pm<br>*hybrid - LAB =                                                                                                                                |                                                                                                                      |  |
| 4:30 PM            | 7 weeks: Oct. 30 - Dec. 17, 2024                                                                     |                                                                           |                                                                                                                                                         |                                                                                                                                                                                                                                         |                                                                                                                                                              |                                                                |                                                                                     | 7 weeks: Oct. 30                                                                                                                                                    | ) - Dec. 17, 2024                                                                                                    |  |
| 5:00 PM            | MONDAY                                                                                               | 5                                                                         | TUESDAY                                                                                                                                                 |                                                                                                                                                                                                                                         | 5                                                                                                                                                            | WEDNESDAY 5                                                    |                                                                                     | 5 THUR                                                                                                                                                              | THURSDAY                                                                                                             |  |
| 5:30 PM            | <u>*ELECTIVE*</u>                                                                                    |                                                                           |                                                                                                                                                         |                                                                                                                                                                                                                                         |                                                                                                                                                              |                                                                |                                                                                     |                                                                                                                                                                     |                                                                                                                      |  |
| 6:00 PM            | MTEL-1500-N<br>INTRO TO CHINESE MEDICINE &<br>CUPPING THERAPY<br>(2cr)                               | 6 MTSC-<br>ANATOMY & PH<br>(4                                             | IYSIOLOGY 1 LAB                                                                                                                                         |                                                                                                                                                                                                                                         | 6 MTPR-1121-N<br>ETHICS & PROFESSIONALISM                                                                                                                    | MTSC-1202-N<br>ANATOMY & PHYSIOLOGY 2 LAB<br>(4cr)             |                                                                                     | 6                                                                                                                                                                   |                                                                                                                      |  |
| 6:30 PM            | (1.5cr)         SALDANA           JEFFREY         ROOM 15           ROOM 209         5:30pm - 7:20pm | MULI<br>ROOF                                                              | DOON<br>M 110                                                                                                                                           |                                                                                                                                                                                                                                         | (2cr)<br>JAVINSKY<br>5:30pm - 7:20pm                                                                                                                         | MULDOON<br>ROOM 110                                            |                                                                                     |                                                                                                                                                                     | MTSC-1212-N<br>APPLIED ANATOMY                                                                                       |  |
| 7:00 PM            | 5:30pm - 7:20pm<br>(synchronous on campus) *hybrid - LAB = ON CAMPUS*<br>COURSE<br>CANCELED          | 5:30pm -<br>*hybrid - LAB =<br>7                                          |                                                                                                                                                         | MTTE-1102-N<br>RELAXATION MASSAGE 2<br>(2cr)                                                                                                                                                                                            | (synchronous online)                                                                                                                                         | 5:30pm - 7:20pm<br>*hybrid - LAB = ON CAMPUS*                  | MTTE-1202-N<br>CLINICAL MASSAGE 2<br>(3.5cr)                                        | MTTE-1101-N<br>RELAXATION MASSAGE 1<br>(2.5cr)                                                                                                                      | (2cr)<br>BRAEM<br>ROOM 19<br>5:20pm 8:20pm                                                                           |  |
| 7:30 PM            | CAINCELED                                                                                            |                                                                           |                                                                                                                                                         | SALDANA<br>ROOM 15<br>5:30pm - 9:20pm                                                                                                                                                                                                   |                                                                                                                                                              |                                                                | SALDANA<br>ROOM 15<br>5:30pm - 9:20pm                                               | SALDANA<br>ROOM 15<br>5:30pm - 9:20pm<br>*hybrid - LAB = ON CAMPUS*                                                                                                 | 5:30pm - 8:20pm<br>(synchronous on campus)                                                                           |  |
| 8:00 PM            |                                                                                                      | 8                                                                         |                                                                                                                                                         | *hybrid - LAB = ON CAMPUS*                                                                                                                                                                                                              | MTPR-1120-N<br>WELLNESS & SELF CARE<br>(1cr)                                                                                                                 | MTCL-1100-N<br>PRE-CLINIC WORKSHOP<br>(1cr)                    | *hybrid - LAB = ON CAMPUS*                                                          | 8                                                                                                                                                                   |                                                                                                                      |  |
| 8:30 PM            |                                                                                                      |                                                                           |                                                                                                                                                         |                                                                                                                                                                                                                                         | LONG<br>ROOM 209<br>7:30pm - 9:20pm                                                                                                                          | LAUTT<br>ROOM 19/DERUSHA<br>7:30pm - 9:20pm                    |                                                                                     |                                                                                                                                                                     |                                                                                                                      |  |
| 9:00 PM            |                                                                                                      | 9                                                                         |                                                                                                                                                         |                                                                                                                                                                                                                                         | *hybrid - LAB = ON CAMPUS*<br>7 weeks: Sept. 4 - Oct. 22 2024                                                                                                | *hybrid - LAB = ON CAMPUS*<br>7 weeks: Oct. 30 - Dec. 17, 2024 |                                                                                     | 9                                                                                                                                                                   |                                                                                                                      |  |
| 9:30 PM            |                                                                                                      |                                                                           |                                                                                                                                                         |                                                                                                                                                                                                                                         |                                                                                                                                                              |                                                                |                                                                                     |                                                                                                                                                                     |                                                                                                                      |  |
| 10:00 PM           |                                                                                                      | 10                                                                        |                                                                                                                                                         |                                                                                                                                                                                                                                         | 0                                                                                                                                                            |                                                                |                                                                                     | 10                                                                                                                                                                  |                                                                                                                      |  |
| 20.001101          | MONDAY                                                                                               |                                                                           | TUESDAY                                                                                                                                                 |                                                                                                                                                                                                                                         |                                                                                                                                                              | WEDNESDAY                                                      |                                                                                     | THUR                                                                                                                                                                | SDAY                                                                                                                 |  |

## DULE

et at designated times. neet at designated times.

time limits. (online)

ures of the course. (on campus AND online) lable simultaneously. (on campus OR online)

| (Braem)                    | ELECTIVE HYBRID COURSES:                                                                            |
|----------------------------|-----------------------------------------------------------------------------------------------------|
| 1)                         | <u>*ELECTIVE*</u><br>MTEL-1330: Adv. Clinical Training: NMT (Holst)                                 |
|                            | Lecture = asynchronous                                                                              |
| (Braem)                    | Lab = On Campus                                                                                     |
| 1)                         | ****                                                                                                |
|                            | <u>*ELECTIVE*</u><br>MTEL-1105-A: Reiki Level 1 (Saldana)                                           |
| Saldana)                   | Lecture = asynchronous<br>Lab = On Campus                                                           |
| ampus                      | 7 weeks: Oct. 30 - Dec. 17, 2024                                                                    |
|                            |                                                                                                     |
| Saldana)                   |                                                                                                     |
| ampus                      | ASYNCHRONOUS COURSES:                                                                               |
|                            | MED-1000-O: Medical Terminology (Braem)                                                             |
| Saldana)                   |                                                                                                     |
| ampus                      | MTPR-1122-O: Foundations of Evidence Informed Practice (Lucht)                                      |
|                            | *7 weeks: Sept. 4 - October 22, 2024*                                                               |
| Lautt)<br>ampus            |                                                                                                     |
|                            | MTPR-1222-O: MT's Evolving Role in Healthcare (Saldana)                                             |
|                            |                                                                                                     |
| ealey/Thompson)            | MTPR-1321-O: Prof. Development: Job Search Skills (Javinsky)                                        |
| /13, 10/18 & 11/8          | 7 weeks: Sept. 4 - Oct. 22, 2024                                                                    |
|                            |                                                                                                     |
| re (Long)<br>ampus         | MTSC-1311-O: Pathology (Holst)                                                                      |
|                            |                                                                                                     |
|                            |                                                                                                     |
| iolst)<br>ampus            | <u>CLINICS:</u>                                                                                     |
| ,                          | MTCL-1201-A: Clinical Rotation 1 - Foundational Skills<br>September 4 - October 22, 2024            |
| ns (Holst)                 |                                                                                                     |
| ampus                      | MTCL-1201-B: Clinical Rotation 1 - Foundational Skills                                              |
|                            | October 23 - December 13, 2024                                                                      |
| are (Lucht)                |                                                                                                     |
| ampus                      | MTCL-1202-A: Clinical Rotation 2 - Enhancement of Clinical Skills                                   |
|                            | September 4 - October 22, 2024                                                                      |
| Muldoon)<br>DN)            |                                                                                                     |
| )                          | MTCL-1202-B: Clinical Rotation 2 - Enhancement of Clinical Skills                                   |
|                            | October 23 - December 13, 2024                                                                      |
| Saldana)                   |                                                                                                     |
| ampus                      | MTCL-1301-A: Clinical Rotation 3 - Refinement of Clinical Skills                                    |
|                            | September 4 - October 22, 2024                                                                      |
| ldana)                     |                                                                                                     |
| ampus                      | MTCL-1301-B: Clinical Rotation 3 - Refinement of Clinical Skills<br>October 23 - December 13, 2024  |
|                            | October 25 - December 15, 2024                                                                      |
| s (Saldana)<br>ampus       |                                                                                                     |
|                            | MTCL-1301-C: Clinical Rotation 3 - Refinement of Clinical Skills<br>September 4 - December 13, 2024 |
| Lautt)                     |                                                                                                     |
| ampus                      |                                                                                                     |
|                            | MTCL-1302-A: Clinical Rotation 4 - Mastering of Clinical Skills<br>September 4 - October 22, 2024   |
| (Wardwell/Casper)          |                                                                                                     |
| (wardwell/Casper)<br>ampus | MTCL-1302-B: Clinical Rotation 4 - Mastering of Clinical Skills                                     |
|                            | October 23 - December 13, 2024                                                                      |
| ion (Wardwell/Casper)      |                                                                                                     |
| ampus                      | MTCL-1302-C: Clinical Rotation 4 - Mastering of Clinical Skills                                     |
|                            | September 4 - December 13, 2024                                                                     |
|                            |                                                                                                     |
|                            |                                                                                                     |
|                            | MTSU-1106-A: Shiatsu Student Clinic                                                                 |